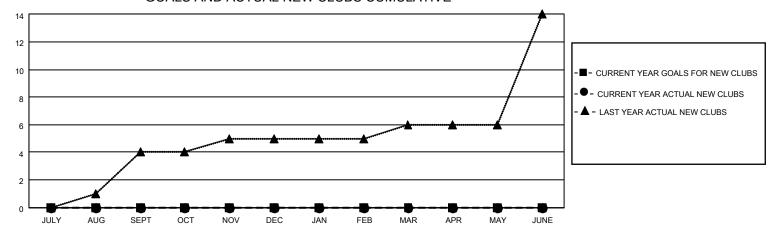

## GOALS AND ACTUAL NEW CLUBS CUMULATIVE

## MONTHLY MEMBERSHIP PROGRESS REPORT

LOCATION NEPAL District 325 D Results as of: 7/31/2023

| Clubs RESULTS FOR 2023-2024 |   |   |   | Members RESULTS FOR 2023-2024 |   |    |    |
|-----------------------------|---|---|---|-------------------------------|---|----|----|
|                             |   |   |   |                               |   |    |    |
| JULY/AUG/SEPT               | 0 | 0 | 0 | JULY/AUG/SEPT                 | 0 | 24 | 55 |
| OCT/NOV/DEC                 | 0 | 0 | 0 | OCT/NOV/DEC                   | 0 | 0  | 0  |
| JAN/FEB/MAR                 | 0 | 0 | 0 | JAN/FEB/MAR                   | 0 | 0  | 0  |
| APR/MAY/JUNE                | 0 | 0 | 0 | APR/MAY/JUNE                  | 0 | 0  | 0  |