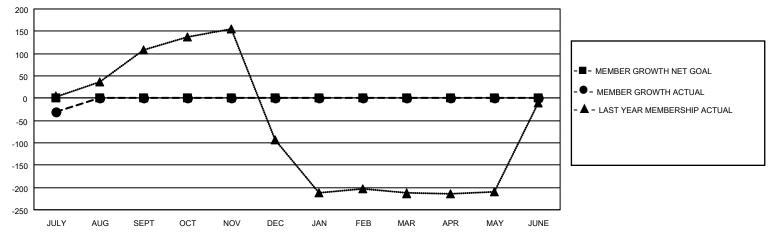

## GOALS AND ACTUAL MEMBERS CUMULATIVE

| DROPPED CLUBS: 0 |    | 15 CLUBS OF 76 ADDED 1 OR<br>MORE NEW MEMBERS | GENDER DISTRIBUTION                 |                |  |
|------------------|----|-----------------------------------------------|-------------------------------------|----------------|--|
|                  |    | WORL NEW WEINBERG                             | MALE                                | 1,405 (66.87%) |  |
|                  |    |                                               | FEMALE                              | 696 (33.13%)   |  |
| DROPPED MEMBERS  |    |                                               | NON BINARY                          | 0 (0.00%)      |  |
|                  |    |                                               | PREFER NOT TO ANSWER                | 0 (0.00%)      |  |
| DECEASED         | 12 |                                               |                                     | ,              |  |
| CLUB CANCELLED   | 0  | CLICK HERE FOR CUMULATIVE                     | TOTAL FAMILY UNIT MEMBERS 1,423     |                |  |
| OTHER            | 43 | MEMBERSHIP DATA                               |                                     |                |  |
| TOTAL            | 55 |                                               | FAMILY MEMBERS PAYING HALF DUES 974 |                |  |
|                  |    |                                               |                                     |                |  |

## MONTHLY MEMBERSHIP PROGRESS REPORT

LOCATION NEPAL District 325 D Results as of: 7/31/2023

| Clubs RESULTS FOR 2023-2024 |   |   |   | Members RESULTS FOR 2023-2024 |   |    |    |
|-----------------------------|---|---|---|-------------------------------|---|----|----|
|                             |   |   |   |                               |   |    |    |
| JULY/AUG/SEPT               | 0 | 0 | 0 | JULY/AUG/SEPT                 | 0 | 24 | 55 |
| OCT/NOV/DEC                 | 0 | 0 | 0 | OCT/NOV/DEC                   | 0 | 0  | 0  |
| JAN/FEB/MAR                 | 0 | 0 | 0 | JAN/FEB/MAR                   | 0 | 0  | 0  |
| APR/MAY/JUNE                | 0 | 0 | 0 | APR/MAY/JUNE                  | 0 | 0  | 0  |